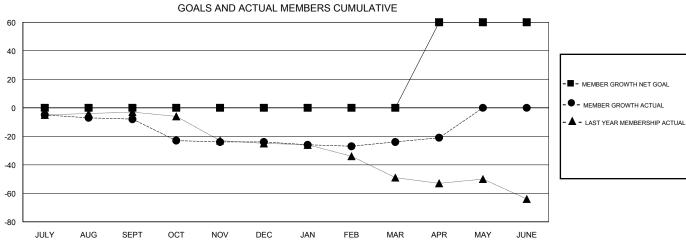

## MONTHLY MEMBERSHIP PROGRESS REPORT

District 14 H

Results as of: 04/30/2018

**CINDY GREGG LOCATION PENNSYLVANIA GMT CA** Clubs Members RESULTS FOR 2017-2018 RESULTS FOR 2017-2018 NEW CLUBS NEW CLUB GOAL DROPPED CLUBS MEMBER GROWTH NET MEMBER GROWTH DROPPED QUARTER QUARTER GOAL ACTUAL MEMBERS ACTUAL (including transfers) 0 0 0 0 12 JULY/AUG/SEPT JULY/AUG/SEPT 0 0 0 11 25 OCT/NOV/DEC OCT/NOV/DEC 0 0 0 0 20 17 JAN/FEB/MAR JAN/FEB/MAR 2 0 0 3 60 8 APR/MAY/JUNE APR/MAY/JUNE